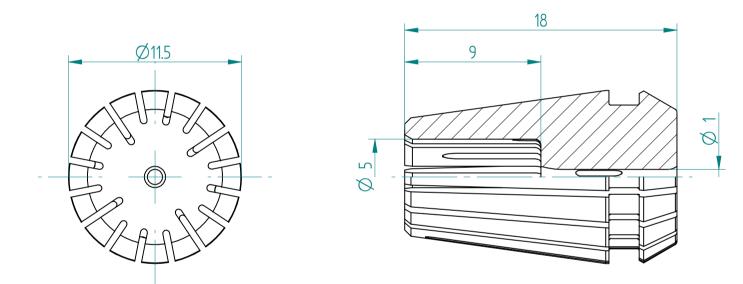

## **REGO-FIX AG**

Obermattweg 60 4456 Tenniken / Switzerland

P +41 61 976 14 66 F +41 61 976 14 14 www.rego-fix.com This is a non-controlled copy. All information given herein is subject to change without notice

The information given herein has been carefully checked and is believed to be correct. REGO-FIX, however, assumes no responsibility or liability for any errors, inaccuracies or omissions that may appear in this drawing

This document is subject to copyright laws. No part of this document may be reproduced or transmitted in any form or any means, electronic or mechanic, for any purpose, without the express written permission of REGO-FIX

Type :ER11 D1Part No. :111101000Date :14.09.2016Scale :4:1