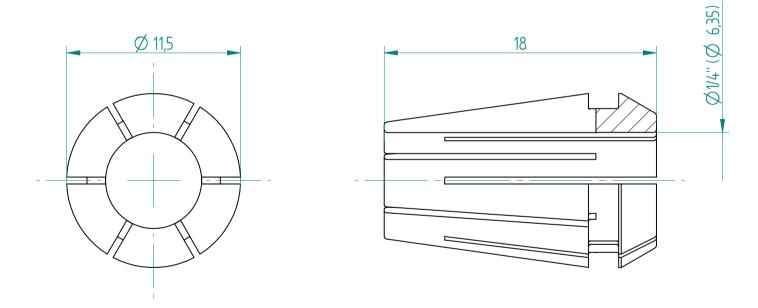

## **REGO-FIXA**



## **REGO-FIX AG**

Obermattweg 60 4456 Tenniken / Switzerland

P +41 61 976 14 66 F +41 61 976 14 14 www.rego-fix.com This is a non-controlled copy. All information given herein is subject to change without notice

The information given herein has been carefully checked and is believed to be correct. REGO-FIX, however, assumes no responsibility or liability for any errors, inaccuracies or omissions that may appear in this drawing

This document is subject to copyright laws. No part of this document may be reproduced or transmitted in any form or any means, electronic or mechanic, for any purpose, without the express written permission of REGO-FIX

Type: **ER11 D1/4"** Part No.: **111106352** 

Date: 16.09.2016

Scale: 4:1