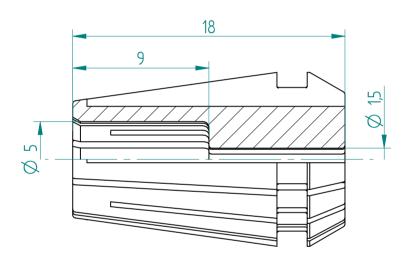

## **REGO-FIXA**





## **REGO-FIX AG**

Obermattweg 60 4456 Tenniken / Switzerland

P +41 61 976 14 66 F +41 61 976 14 14 www.rego-fix.com This is a non-controlled copy. All information given herein is subject to change without notice

The information given herein has been carefully checked and is believed to be correct. REGO-FIX, however, assumes no responsibility or liability for any errors, inaccuracies or omissions that may appear in this drawing

This document is subject to copyright laws. No part of this document may be reproduced or transmitted in any form or any means, electronic or mechanic, for any purpose, without the express written permission of REGO-FIX

Type: **ER11 D1.5** Part No.: **111101500** 

Date: 15.09.2016

Scale: 4:1