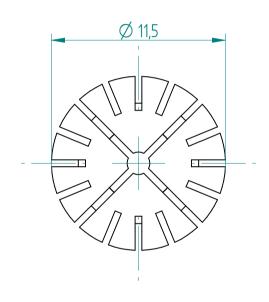

## **REGO-FIXA**





## **REGO-FIX AG**

Obermattweg 60 4456 Tenniken / Switzerland

P +41 61 976 14 66 F +41 61 976 14 14 www.rego-fix.com This is a non-controlled copy. All information given herein is subject to change without notice

The information given herein has been carefully checked and is believed to be correct. REGO-FIX, however, assumes no responsibility or liability for any errors, inaccuracies or omissions that may appear in this drawing

This document is subject to copyright laws. No part of this document may be reproduced or transmitted in any form or any means, electronic or mechanic, for any purpose, without the express written permission of REGO-FIX

Type: **ER11 D1.5** Part No.: **111101500** 

Date: 15.09.2016

Scale: 4:1