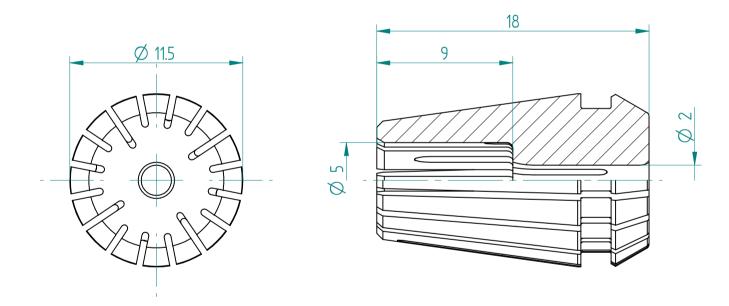

## **REGO-FIXA**



## **REGO-FIX AG**

Obermattweg 60 4456 Tenniken / Switzerland

P +41 61 976 14 66 F +41 61 976 14 14 www.rego-fix.com This is a non-controlled copy. All information given herein is subject to change without notice

The information given herein has been carefully checked and is believed to be correct. REGO-FIX, however, assumes no responsibility or liability for any errors, inaccuracies or omissions that may appear in this drawing

This document is subject to copyright laws. No part of this document may be reproduced or transmitted in any form or any means, electronic or mechanic, for any purpose, without the express written permission of REGO-FIX

Type: **ER11 D2**Part No.: **111102000** 

Date: 15.09.2016

Scale: 4:1