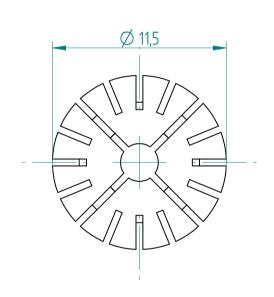

## **REGO-FIXA**





## **REGO-FIX AG**

Obermattweg 60 4456 Tenniken / Switzerland

P +41 61 976 14 66 F +41 61 976 14 14 www.rego-fix.com This is a non-controlled copy. All information given herein is subject to change without notice

The information given herein has been carefully checked and is believed to be correct. REGO-FIX, however, assumes no responsibility or liability for any errors, inaccuracies or omissions that may appear in this drawing

This document is subject to copyright laws. No part of this document may be reproduced or transmitted in any form or any means, electronic or mechanic, for any purpose, without the express written permission of REGO-FIX

Type: **ER11 D2.5** Part No.: **111102500** 

Date: 16.09.2016

Scale: 4:1