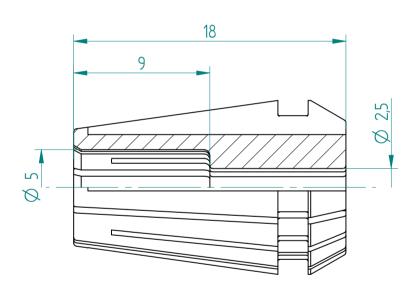

## **REGO-FIXA**





## **REGO-FIX AG**

Obermattweg 60 4456 Tenniken / Switzerland

P +41 61 976 14 66 F +41 61 976 14 14 www.rego-fix.com This is a non-controlled copy. All information given herein is subject to change without notice

The information given herein has been carefully checked and is believed to be correct. REGO-FIX, however, assumes no responsibility or liability for any errors, inaccuracies or omissions that may appear in this drawing

This document is subject to copyright laws. No part of this document may be reproduced or transmitted in any form or any means, electronic or mechanic, for any purpose, without the express written permission of REGO-FIX

Type: **ER11 D2.5** Part No.: **111102500** 

Date: 16.09.2016

Scale: 4:1