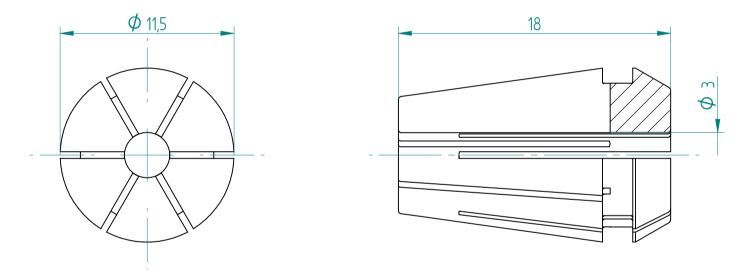

## **REGO-FIX AG**

Obermattweg 60 4456 Tenniken / Switzerland

P +41 61 976 14 66 F +41 61 976 14 14 www.rego-fix.com This is a non-controlled copy. All information given herein is subject to change without notice

The information given herein has been carefully checked and is believed to be correct. REGO-FIX, however, assumes no responsibility or liability for any errors, inaccuracies or omissions that may appear in this drawing

This document is subject to copyright laws. No part of this document may be reproduced or transmitted in any form or any means, electronic or mechanic, for any purpose, without the express written permission of REGO-FIX

Type :ER11 D3Part No. :111103000Date :16.09.2016Scale :4:1