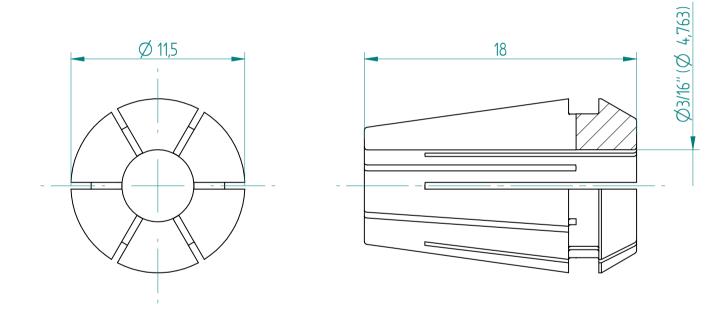

## **REGO-FIXA**



## **REGO-FIX AG**

Obermattweg 60 4456 Tenniken / Switzerland

P +41 61 976 14 66 F +41 61 976 14 14 www.rego-fix.com This is a non-controlled copy. All information given herein is subject to change without notice

The information given herein has been carefully checked and is believed to be correct. REGO-FIX, however, assumes no responsibility or liability for any errors, inaccuracies or omissions that may appear in this drawing

This document is subject to copyright laws. No part of this document may be reproduced or transmitted in any form or any means, electronic or mechanic, for any purpose, without the express written permission of REGO-FIX

Type: **ER11 D3/16**"

Part No.: **111104762**Date: 16.09.2016

Scale: 4:1