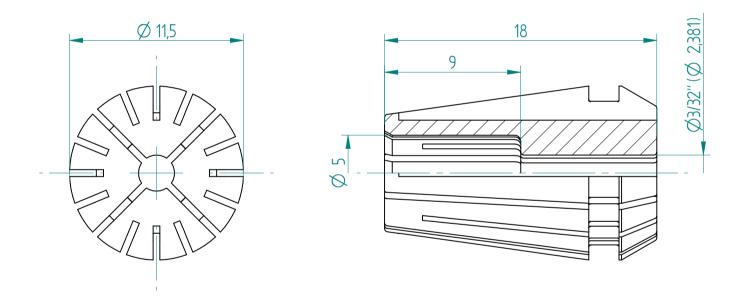

## **REGO-FIXA**



## **REGO-FIX AG**

Obermattweg 60 4456 Tenniken / Switzerland

P +41 61 976 14 66 F +41 61 976 14 14 www.rego-fix.com This is a non-controlled copy. All information given herein is subject to change without notice

The information given herein has been carefully checked and is believed to be correct. REGO-FIX, however, assumes no responsibility or liability for any errors, inaccuracies or omissions that may appear in this drawing

This document is subject to copyright laws. No part of this document may be reproduced or transmitted in any form or any means, electronic or mechanic, for any purpose, without the express written permission of REGO-FIX

Type: **ER11 D3/32**"

Part No.: **111102382** 

Date: 15.09.2016

Scale: 4:1