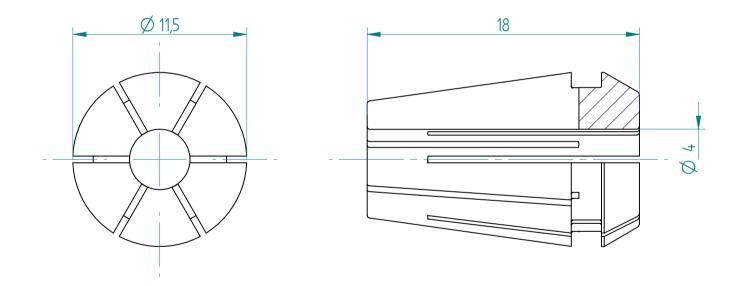

## **REGO-FIXA**



## **REGO-FIX AG**

Obermattweg 60 4456 Tenniken / Switzerland

P +41 61 976 14 66 F +41 61 976 14 14 www.rego-fix.com This is a non-controlled copy. All information given herein is subject to change without notice

The information given herein has been carefully checked and is believed to be correct. REGO-FIX, however, assumes no responsibility or liability for any errors, inaccuracies or omissions that may appear in this drawing

This document is subject to copyright laws. No part of this document may be reproduced or transmitted in any form or any means, electronic or mechanic, for any purpose, without the express written permission of REGO-FIX

Type: **ER11 D4**Part No.: **111104000** 

Date: 16.09.2016

Scale: 4:1