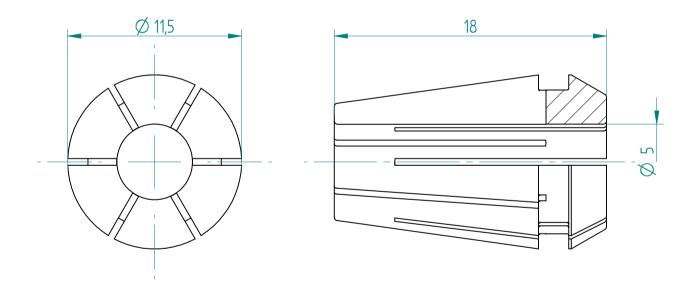

## **REGO-FIXA**



## **REGO-FIX AG**

Obermattweg 60 4456 Tenniken / Switzerland

P +41 61 976 14 66 F +41 61 976 14 14 www.rego-fix.com This is a non-controlled copy. All information given herein is subject to change without notice

The information given herein has been carefully checked and is believed to be correct. REGO-FIX, however, assumes no responsibility or liability for any errors, inaccuracies or omissions that may appear in this drawing

This document is subject to copyright laws. No part of this document may be reproduced or transmitted in any form or any means, electronic or mechanic, for any purpose, without the express written permission of REGO-FIX

Type: **ER11 D5**Part No.: **111105000** 

Date: 16.09.2016

Scale: 4:1