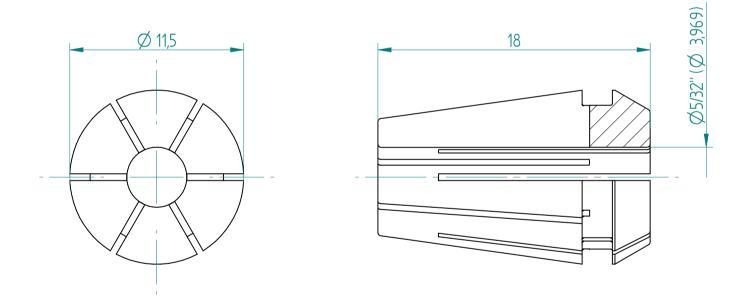

## **REGO-FIXA**



## **REGO-FIX AG**

Obermattweg 60 4456 Tenniken / Switzerland

P +41 61 976 14 66 F +41 61 976 14 14 www.rego-fix.com This is a non-controlled copy. All information given herein is subject to change without notice

The information given herein has been carefully checked and is believed to be correct. REGO-FIX, however, assumes no responsibility or liability for any errors, inaccuracies or omissions that may appear in this drawing

This document is subject to copyright laws. No part of this document may be reproduced or transmitted in any form or any means, electronic or mechanic, for any purpose, without the express written permission of REGO-FIX

Type: **ER11 D5/32**"

Part No.: **111103972**Date: 16.09.2016

Scale: 4:1