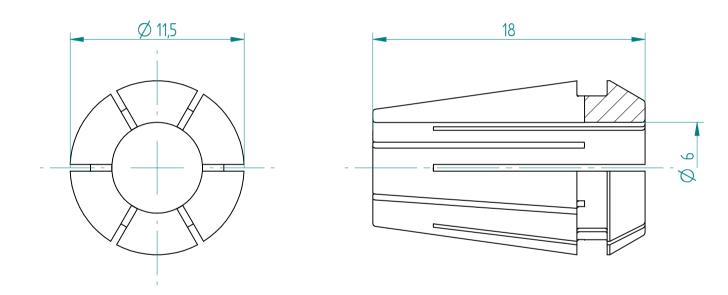

## **REGO-FIXA**



## **REGO-FIX AG**

Obermattweg 60 4456 Tenniken / Switzerland

P +41 61 976 14 66 F +41 61 976 14 14 www.rego-fix.com This is a non-controlled copy. All information given herein is subject to change without notice

The information given herein has been carefully checked and is believed to be correct. REGO-FIX, however, assumes no responsibility or liability for any errors, inaccuracies or omissions that may appear in this drawing

This document is subject to copyright laws. No part of this document may be reproduced or transmitted in any form or any means, electronic or mechanic, for any purpose, without the express written permission of REGO-FIX

Type: **ER11 D6**Part No.: **111106000** 

Date: 16.09.2016

Scale: 4:1