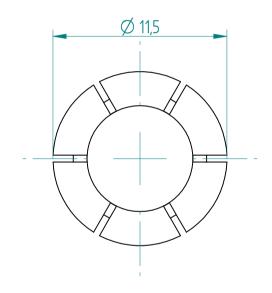

## **REGO-FIXA**





## **REGO-FIX AG**

Obermattweg 60 4456 Tenniken / Switzerland

P +41 61 976 14 66 F +41 61 976 14 14 www.rego-fix.com This is a non-controlled copy. All information given herein is subject to change without notice

The information given herein has been carefully checked and is believed to be correct. REGO-FIX, however, assumes no responsibility or liability for any errors, inaccuracies or omissions that may appear in this drawing

This document is subject to copyright laws. No part of this document may be reproduced or transmitted in any form or any means, electronic or mechanic, for any purpose, without the express written permission of REGO-FIX

Type: **ER11 D7**Part No.: **111107000** 

Date: 16.09.2016

Scale: 4:1