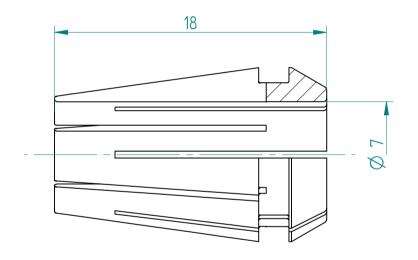

## **REGO-FIXA**





## **REGO-FIX AG**

Obermattweg 60 4456 Tenniken / Switzerland

P +41 61 976 14 66 F +41 61 976 14 14 www.rego-fix.com This is a non-controlled copy. All information given herein is subject to change without notice

The information given herein has been carefully checked and is believed to be correct. REGO-FIX, however, assumes no responsibility or liability for any errors, inaccuracies or omissions that may appear in this drawing

This document is subject to copyright laws. No part of this document may be reproduced or transmitted in any form or any means, electronic or mechanic, for any purpose, without the express written permission of REGO-FIX

Type: **ER11 D7**Part No.: **111107000** 

Date: 16.09.2016

Scale: 4:1