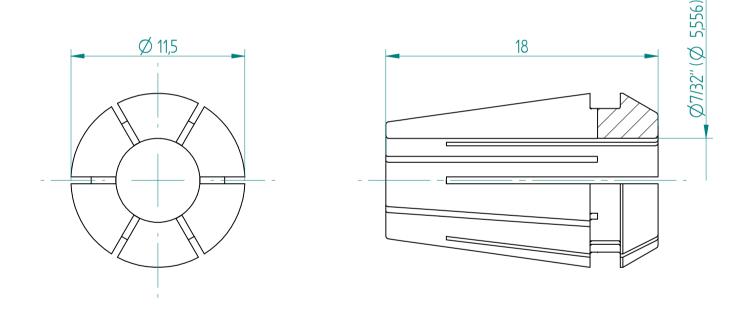

## **REGO-FIXA**



## **REGO-FIX AG**

Obermattweg 60 4456 Tenniken / Switzerland

P +41 61 976 14 66 F +41 61 976 14 14 www.rego-fix.com This is a non-controlled copy. All information given herein is subject to change without notice

The information given herein has been carefully checked and is believed to be correct. REGO-FIX, however, assumes no responsibility or liability for any errors, inaccuracies or omissions that may appear in this drawing

This document is subject to copyright laws. No part of this document may be reproduced or transmitted in any form or any means, electronic or mechanic, for any purpose, without the express written permission of REGO-FIX

Type: **ER11 D7/32**"

Part No.: **111105562** 

Date: 16.09.2016

Scale: 4:1