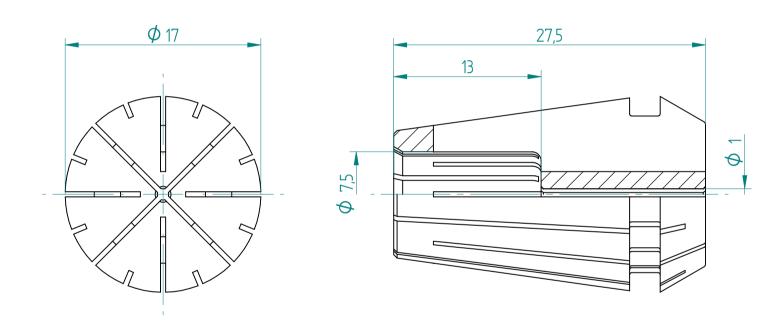

## **REGO-FIXA**



## **REGO-FIX AG**

Obermattweg 60 4456 Tenniken / Switzerland

P +41 61 976 14 66 F +41 61 976 14 14 www.rego-fix.com This is a non-controlled copy. All information given herein is subject to change without notice

The information given herein has been carefully checked and is believed to be correct. REGO-FIX, however, assumes no responsibility or liability for any errors, inaccuracies or omissions that may appear in this drawing

This document is subject to copyright laws. No part of this document may be reproduced or transmitted in any form or any means, electronic or mechanic, for any purpose, without the express written permission of REGO-FIX

Type: **ER16 D1**Part No.: **111601000** 

Date: 19.09.2016

Scale: 3:1