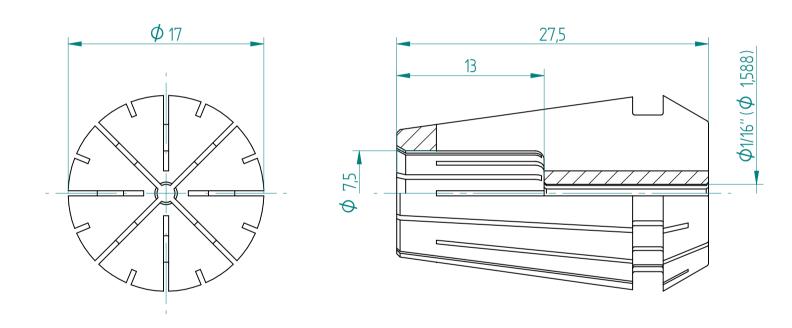

## **REGO-FIXA**



## **REGO-FIX AG**

Obermattweg 60 4456 Tenniken / Switzerland

P +41 61 976 14 66 F +41 61 976 14 14 www.rego-fix.com This is a non-controlled copy. All information given herein is subject to change without notice

The information given herein has been carefully checked and is believed to be correct. REGO-FIX, however, assumes no responsibility or liability for any errors, inaccuracies or omissions that may appear in this drawing

This document is subject to copyright laws. No part of this document may be reproduced or transmitted in any form or any means, electronic or mechanic, for any purpose, without the express written permission of REGO-FIX

Type: **ER16 D1/16**"

Part No.: **111601592** 

Date: 19.09.2016

Scale: 3:1