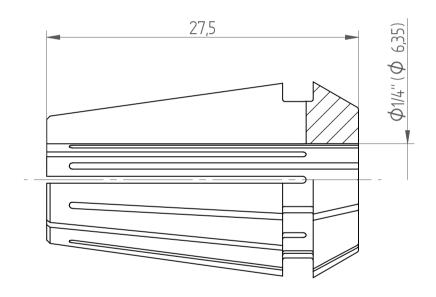

## **REGO-FIXA**





## **REGO-FIX AG**

Obermattweg 60 4456 Tenniken / Switzerland

P +41 61 976 14 66 F +41 61 976 14 14 www.rego-fix.com This is a non-controlled copy. All information given herein is subject to change without notice

The information given herein has been carefully checked and is believed to be correct. REGO-FIX, however, assumes no responsibility or liability for any errors, inaccuracies or omissions that may appear in this drawing

This document is subject to copyright laws. No part of this document may be reproduced or transmitted in any form or any means, electronic or mechanic, for any purpose, without the express written permission of REGO-FIX

Type: **ER16 D1/4**" Part No.: **111606352** 

Date: 30.09.2016

Scale: 3:1