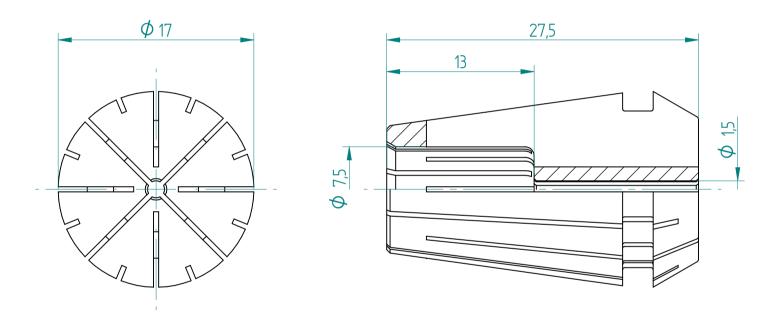

| Type :     | ER16 D1.5  |
|------------|------------|
| Part No. : | 111601500  |
| Date :     | 19.09.2016 |
| Scale :    | 3:1        |