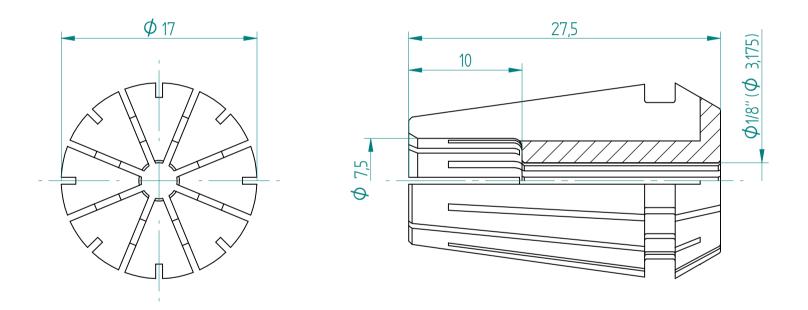

## **REGO-FIX AG**

Obermattweg 60 4456 Tenniken / Switzerland

P +41 61 976 14 66 F +41 61 976 14 14 www.rego-fix.com This is a non-controlled copy. All information given herein is subject to change without notice

The information given herein has been carefully checked and is believed to be correct. REGO-FIX, however, assumes no responsibility or liability for any errors, inaccuracies or omissions that may appear in this drawing

This document is subject to copyright laws. No part of this document may be reproduced or transmitted in any form or any means, electronic or mechanic, for any purpose, without the express written permission of REGO-FIX

Type :ER16 D1/8"Part No. :111603182Date :19.09.2016Scale :3:1