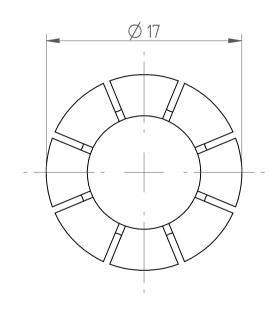

## **REGO-FIXA**





## **REGO-FIX AG**

Obermattweg 60 4456 Tenniken / Switzerland

P +41 61 976 14 66 F +41 61 976 14 14 www.rego-fix.com This is a non-controlled copy. All information given herein is subject to change without notice

The information given herein has been carefully checked and is believed to be correct. REGO-FIX, however, assumes no responsibility or liability for any errors, inaccuracies or omissions that may appear in this drawing

This document is subject to copyright laws. No part of this document may be reproduced or transmitted in any form or any means, electronic or mechanic, for any purpose, without the express written permission of REGO-FIX

Type: **ER16 D10** Part No.: **111610000** 

Date: 30.09.2016

Scale: 3:1