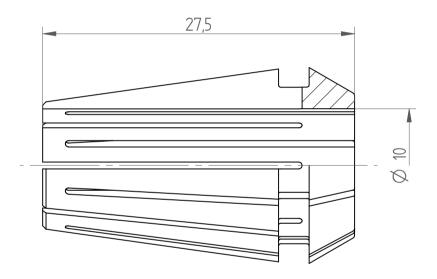

## **REGO-FIXA**





## **REGO-FIX AG**

Obermattweg 60 4456 Tenniken / Switzerland

P +41 61 976 14 66 F +41 61 976 14 14 www.rego-fix.com This is a non-controlled copy. All information given herein is subject to change without notice

The information given herein has been carefully checked and is believed to be correct. REGO-FIX, however, assumes no responsibility or liability for any errors, inaccuracies or omissions that may appear in this drawing

This document is subject to copyright laws. No part of this document may be reproduced or transmitted in any form or any means, electronic or mechanic, for any purpose, without the express written permission of REGO-FIX

Type: **ER16 D10** Part No.: **111610000** 

Date: 30.09.2016

Scale: 3:1