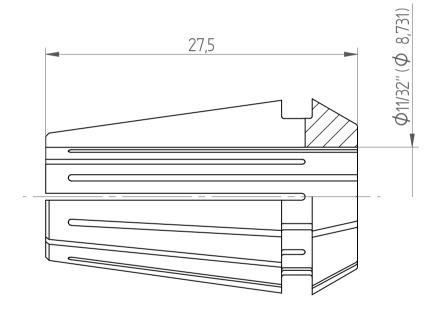

## **REGO-FIXA**





## **REGO-FIX AG**

Obermattweg 60 4456 Tenniken / Switzerland

P +41 61 976 14 66 F +41 61 976 14 14 www.rego-fix.com This is a non-controlled copy. All information given herein is subject to change without notice

The information given herein has been carefully checked and is believed to be correct. REGO-FIX, however, assumes no responsibility or liability for any errors, inaccuracies or omissions that may appear in this drawing

This document is subject to copyright laws. No part of this document may be reproduced or transmitted in any form or any means, electronic or mechanic, for any purpose, without the express written permission of REGO-FIX

Type: **ER16 D11/32**"

Part No.: **111608732** 

Date: 30.09.2016

Scale: 3:1