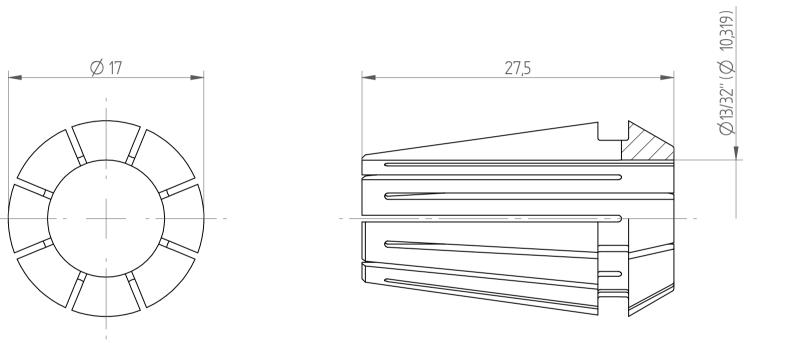

## **REGO-FIX AG**

Obermattweg 60 4456 Tenniken / Switzerland

P +41 61 976 14 66 F +41 61 976 14 14 www.rego-fix.com This is a non-controlled copy. All information given herein is subject to change without notice

The information given herein has been carefully checked and is believed to be correct. REGO-FIX, however, assumes no responsibility or liability for any errors, inaccuracies or omissions that may appear in this drawing

This document is subject to copyright laws. No part of this document may be reproduced or transmitted in any form or any means, electronic or mechanic, for any purpose, without the express written permission of REGO-FIX

Type :ER16 D13/32"Part No. :111610322Date :30.09.2016Scale :3:1