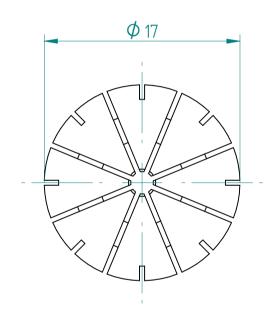

## **REGO-FIXA**





## **REGO-FIX AG**

Obermattweg 60 4456 Tenniken / Switzerland

P +41 61 976 14 66 F +41 61 976 14 14 www.rego-fix.com This is a non-controlled copy. All information given herein is subject to change without notice

The information given herein has been carefully checked and is believed to be correct. REGO-FIX, however, assumes no responsibility or liability for any errors, inaccuracies or omissions that may appear in this drawing

This document is subject to copyright laws. No part of this document may be reproduced or transmitted in any form or any means, electronic or mechanic, for any purpose, without the express written permission of REGO-FIX

Type: **ER16 D2**Part No.: **111602000** 

Date: 19.09.2016

Scale: 3:1