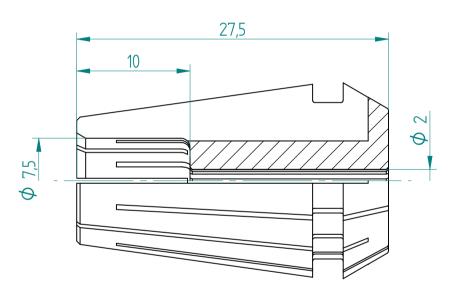

## **REGO-FIXA**





## **REGO-FIX AG**

Obermattweg 60 4456 Tenniken / Switzerland

P +41 61 976 14 66 F +41 61 976 14 14 www.rego-fix.com This is a non-controlled copy. All information given herein is subject to change without notice

The information given herein has been carefully checked and is believed to be correct. REGO-FIX, however, assumes no responsibility or liability for any errors, inaccuracies or omissions that may appear in this drawing

This document is subject to copyright laws. No part of this document may be reproduced or transmitted in any form or any means, electronic or mechanic, for any purpose, without the express written permission of REGO-FIX

Type: **ER16 D2**Part No.: **111602000** 

Date: 19.09.2016

Scale: 3:1