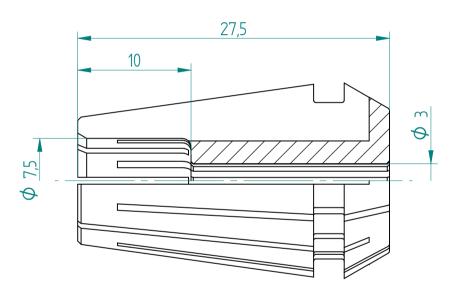

## **REGO-FIXA**





## **REGO-FIX AG**

Obermattweg 60 4456 Tenniken / Switzerland

P +41 61 976 14 66 F +41 61 976 14 14 www.rego-fix.com This is a non-controlled copy. All information given herein is subject to change without notice

The information given herein has been carefully checked and is believed to be correct. REGO-FIX, however, assumes no responsibility or liability for any errors, inaccuracies or omissions that may appear in this drawing

This document is subject to copyright laws. No part of this document may be reproduced or transmitted in any form or any means, electronic or mechanic, for any purpose, without the express written permission of REGO-FIX

Type: **ER16 D3**Part No.: **111603000** 

Date: 19.09.2016

Scale: 3:1