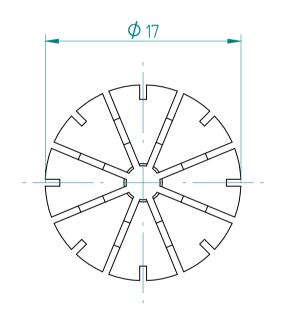

## **REGO-FIXA**





## **REGO-FIX AG**

Obermattweg 60 4456 Tenniken / Switzerland

P +41 61 976 14 66 F +41 61 976 14 14 www.rego-fix.com This is a non-controlled copy. All information given herein is subject to change without notice

The information given herein has been carefully checked and is believed to be correct. REGO-FIX, however, assumes no responsibility or liability for any errors, inaccuracies or omissions that may appear in this drawing

This document is subject to copyright laws. No part of this document may be reproduced or transmitted in any form or any means, electronic or mechanic, for any purpose, without the express written permission of REGO-FIX

Type: **ER16 D3**Part No.: **111603000** 

Date: 19.09.2016

Scale: 3:1