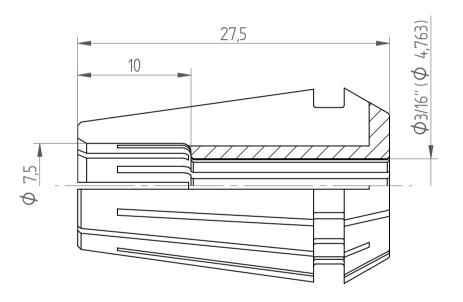

## **REGO-FIXA**





## **REGO-FIX AG**

Obermattweg 60 4456 Tenniken / Switzerland

P +41 61 976 14 66 F +41 61 976 14 14 www.rego-fix.com This is a non-controlled copy. All information given herein is subject to change without notice

The information given herein has been carefully checked and is believed to be correct. REGO-FIX, however, assumes no responsibility or liability for any errors, inaccuracies or omissions that may appear in this drawing

This document is subject to copyright laws. No part of this document may be reproduced or transmitted in any form or any means, electronic or mechanic, for any purpose, without the express written permission of REGO-FIX

Type: **ER16 D3/16"** Part No.: **111604762** 

Date: 30.09.2016

Scale: 3:1