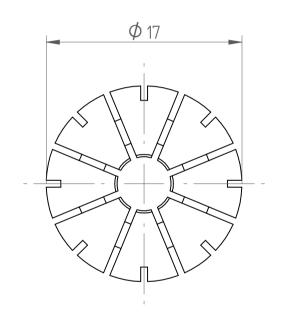

## **REGO-FIXA**





## **REGO-FIX AG**

Obermattweg 60 4456 Tenniken / Switzerland

P +41 61 976 14 66 F +41 61 976 14 14 www.rego-fix.com This is a non-controlled copy. All information given herein is subject to change without notice

The information given herein has been carefully checked and is believed to be correct. REGO-FIX, however, assumes no responsibility or liability for any errors, inaccuracies or omissions that may appear in this drawing

This document is subject to copyright laws. No part of this document may be reproduced or transmitted in any form or any means, electronic or mechanic, for any purpose, without the express written permission of REGO-FIX

Type: **ER16 D3/16"** Part No.: **111604762** 

Date: 30.09.2016

Scale: 3:1