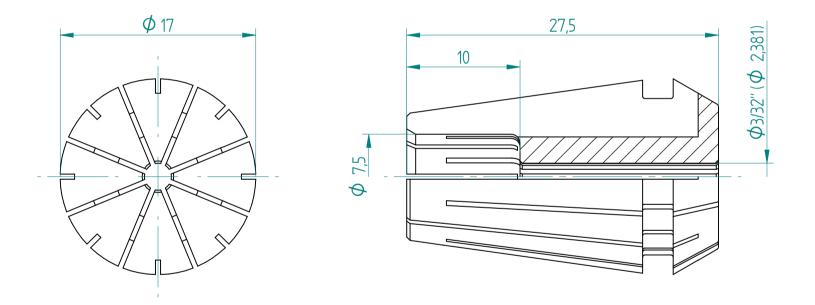

| Type :     | ER16 D3/32" |
|------------|-------------|
| Part No. : | 111602382   |
| Date :     | 19.09.2016  |
| Scale :    | 3:1         |