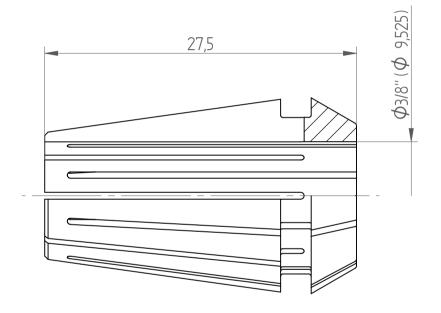

## **REGO-FIXA**





## **REGO-FIX AG**

Obermattweg 60 4456 Tenniken / Switzerland

P +41 61 976 14 66 F +41 61 976 14 14 www.rego-fix.com This is a non-controlled copy. All information given herein is subject to change without notice

The information given herein has been carefully checked and is believed to be correct. REGO-FIX, however, assumes no responsibility or liability for any errors, inaccuracies or omissions that may appear in this drawina

This document is subject to copyright laws. No part of this document may be reproduced or transmitted in any form or any means, electronic or mechanic, for any purpose, without the express written permission of REGO-FIX

Type: ER16 D3/8" Part No.: 111609532

30.09.2016

Date:

3:1 Scale: