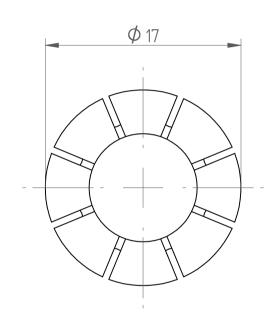

## **REGO-FIXA**





## **REGO-FIX AG**

Obermattweg 60 4456 Tenniken / Switzerland

P +41 61 976 14 66 F +41 61 976 14 14 www.rego-fix.com This is a non-controlled copy. All information given herein is subject to change without notice

The information given herein has been carefully checked and is believed to be correct. REGO-FIX, however, assumes no responsibility or liability for any errors, inaccuracies or omissions that may appear in this drawina

This document is subject to copyright laws. No part of this document may be reproduced or transmitted in any form or any means, electronic or mechanic, for any purpose, without the express written permission of REGO-FIX

Type: ER16 D3/8" Part No.: 111609532

30.09.2016

Date:

3:1 Scale: