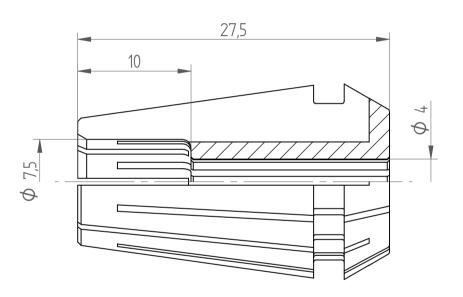

## **REGO-FIXA**





## **REGO-FIX AG**

Obermattweg 60 4456 Tenniken / Switzerland

P +41 61 976 14 66 F +41 61 976 14 14 www.rego-fix.com This is a non-controlled copy. All information given herein is subject to change without notice

The information given herein has been carefully checked and is believed to be correct. REGO-FIX, however, assumes no responsibility or liability for any errors, inaccuracies or omissions that may appear in this drawing

This document is subject to copyright laws. No part of this document may be reproduced or transmitted in any form or any means, electronic or mechanic, for any purpose, without the express written permission of REGO-FIX

Type: **ER16 D4**Part No.: **111604000** 

Date: 30.09.2016

Scale: 3:1