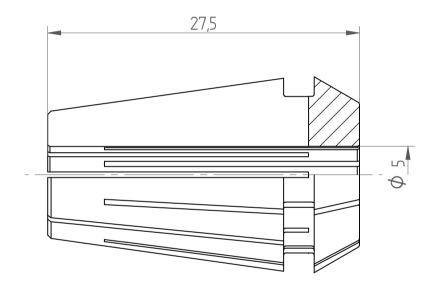

## **REGO-FIXA**





## **REGO-FIX AG**

Obermattweg 60 4456 Tenniken / Switzerland

P +41 61 976 14 66 F +41 61 976 14 14 www.rego-fix.com This is a non-controlled copy. All information given herein is subject to change without notice

The information given herein has been carefully checked and is believed to be correct. REGO-FIX, however, assumes no responsibility or liability for any errors, inaccuracies or omissions that may appear in this drawing

This document is subject to copyright laws. No part of this document may be reproduced or transmitted in any form or any means, electronic or mechanic, for any purpose, without the express written permission of REGO-FIX

Type: **ER16 D5**Part No.: **111605000** 

Date: 30.09.2016

Scale: 3:1