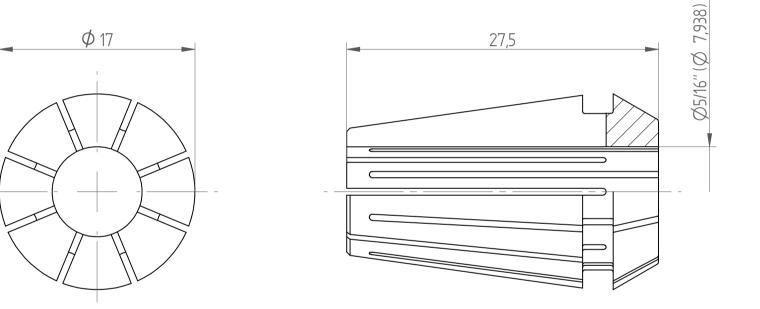

## **REGO-FIX AG**

Obermattweg 60 4456 Tenniken / Switzerland

P +41 61 976 14 66 F +41 61 976 14 14 www.rego-fix.com This is a non-controlled copy. All information given herein is subject to change without notice

The information given herein has been carefully checked and is believed to be correct. REGO-FIX, however, assumes no responsibility or liability for any errors, inaccuracies or omissions that may appear in this drawing

This document is subject to copyright laws. No part of this document may be reproduced or transmitted in any form or any means, electronic or mechanic, for any purpose, without the express written permission of REGO-FIX

Type :ER16 D5/16"Part No. :111607942Date :30.09.2016Scale :2:1