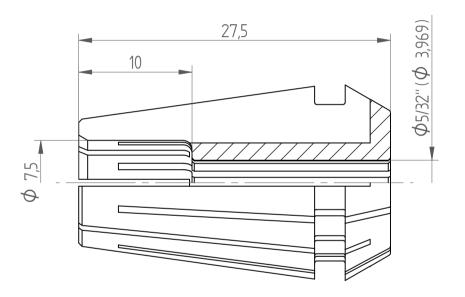

## **REGO-FIXA**





## **REGO-FIX AG**

Obermattweg 60 4456 Tenniken / Switzerland

P +41 61 976 14 66 F +41 61 976 14 14 www.rego-fix.com This is a non-controlled copy. All information given herein is subject to change without notice

The information given herein has been carefully checked and is believed to be correct. REGO-FIX, however, assumes no responsibility or liability for any errors, inaccuracies or omissions that may appear in this drawina

This document is subject to copyright laws. No part of this document may be reproduced or transmitted in any form or any means, electronic or mechanic, for any purpose, without the express written permission of REGO-FIX

Type: ER16 D5/32"

Part No.: **111603972** 

30.09.2016 Date:

3:1 Scale: