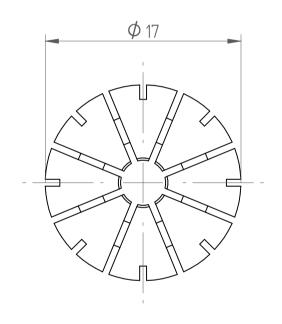

## **REGO-FIXA**





## **REGO-FIX AG**

Obermattweg 60 4456 Tenniken / Switzerland

P +41 61 976 14 66 F +41 61 976 14 14 www.rego-fix.com This is a non-controlled copy. All information given herein is subject to change without notice

The information given herein has been carefully checked and is believed to be correct. REGO-FIX, however, assumes no responsibility or liability for any errors, inaccuracies or omissions that may appear in this drawina

This document is subject to copyright laws. No part of this document may be reproduced or transmitted in any form or any means, electronic or mechanic, for any purpose, without the express written permission of REGO-FIX

Type: ER16 D5/32"

Part No.: **111603972** 

30.09.2016 Date:

3:1 Scale: