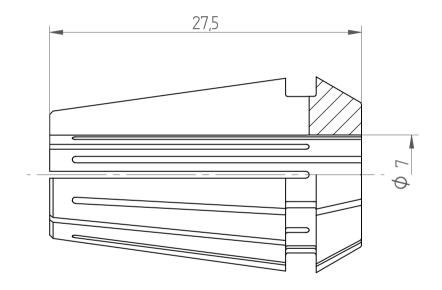

## **REGO-FIXA**





## **REGO-FIX AG**

Obermattweg 60 4456 Tenniken / Switzerland

P +41 61 976 14 66 F +41 61 976 14 14 www.rego-fix.com This is a non-controlled copy. All information given herein is subject to change without notice

The information given herein has been carefully checked and is believed to be correct. REGO-FIX, however, assumes no responsibility or liability for any errors, inaccuracies or omissions that may appear in this drawing

This document is subject to copyright laws. No part of this document may be reproduced or transmitted in any form or any means, electronic or mechanic, for any purpose, without the express written permission of REGO-FIX

Type: **ER16 D7** 

Part No.: **111607000** 

Date: 30.09.2016

Scale: 3:1