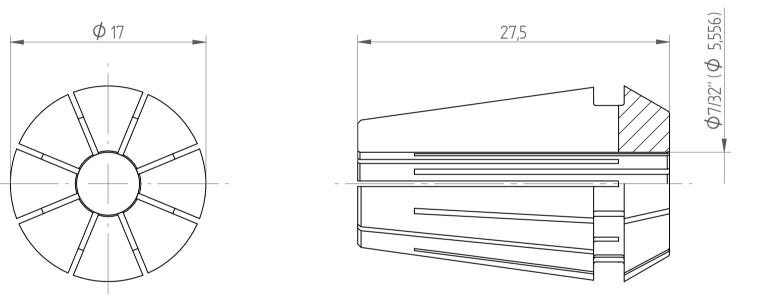

## **REGO-FIX AG**

Obermattweg 60 4456 Tenniken / Switzerland

P +41 61 976 14 66 F +41 61 976 14 14 www.rego-fix.com This is a non-controlled copy. All information given herein is subject to change without notice

The information given herein has been carefully checked and is believed to be correct. REGO-FIX, however, assumes no responsibility or liability for any errors, inaccuracies or omissions that may appear in this drawing

This document is subject to copyright laws. No part of this document may be reproduced or transmitted in any form or any means, electronic or mechanic, for any purpose, without the express written permission of REGO-FIX

Type :ER16 D7/32"Part No. :111605562Date :30.09.2016Scale :3:1