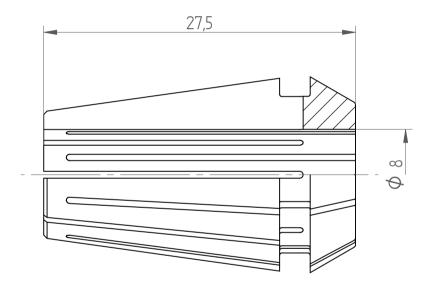

## **REGO-FIXA**





## **REGO-FIX AG**

Obermattweg 60 4456 Tenniken / Switzerland

P +41 61 976 14 66 F +41 61 976 14 14 www.rego-fix.com This is a non-controlled copy. All information given herein is subject to change without notice

The information given herein has been carefully checked and is believed to be correct. REGO-FIX, however, assumes no responsibility or liability for any errors, inaccuracies or omissions that may appear in this drawina

This document is subject to copyright laws. No part of this document may be reproduced or transmitted in any form or any means, electronic or mechanic, for any purpose, without the express written permission of REGO-FIX

Type: **ER16 D8** 

Part No.: **111608000** 30.09.2016

Date:

3:1 Scale: