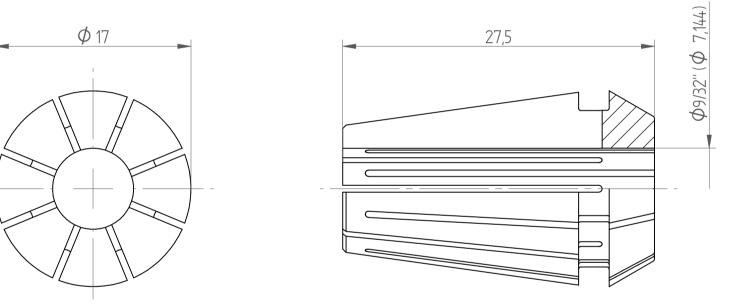

| Type :     | ER16 D9/32" |
|------------|-------------|
| Part No. : | 111607142   |
| Date :     | 30.09.2016  |
| Scale :    | 3:1         |