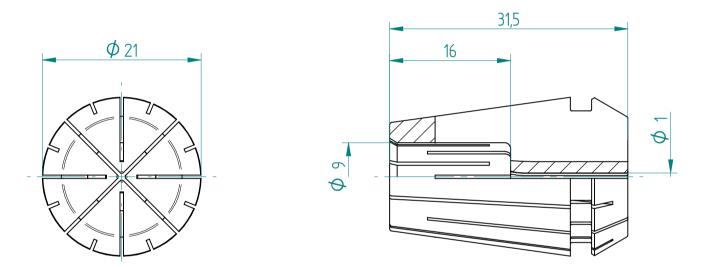

## **REGO-FIX AG**

Obermattweg 60 4456 Tenniken / Switzerland

P +41 61 976 14 66 F +41 61 976 14 14 www.rego-fix.com This is a non-controlled copy. All information given herein is subject to change without notice

The information given herein has been carefully checked and is believed to be correct. REGO-FIX, however, assumes no responsibility or liability for any errors, inaccuracies or omissions that may appear in this drawing

This document is subject to copyright laws. No part of this document may be reproduced or transmitted in any form or any means, electronic or mechanic, for any purpose, without the express written permission of REGO-FIX

Type :ER20 D1Part No. :112001000Date :30.09.2016Scale :2:1