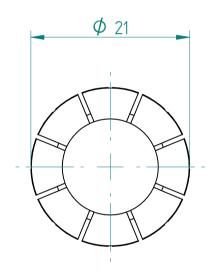

## **REGO-FIXA**





REGO-FIX AG
Obermattweg 60
4456 Tenniken / Switzerland

P +41 61 976 14 66 F +41 61 976 14 14 www.rego-fix.com This is a non-controlled copy. All information given herein is subject to change without notice

The information given herein has been carefully checked and is believed to be correct. REGO-FIX, however, assumes no responsibility or liability for any errors, inaccuracies or omissions that may appear in this drawing

This document is subject to copyright laws. No part of this document may be reproduced or transmitted in any form or any means, electronic or mechanic, for any purpose, without the express written permission of REGO-FIX

Type: **ER20 D1/2"** 

Part No.: **112012702**Date: 03.10.2016

Scale: 2:1