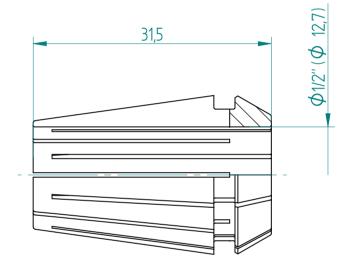

## **REGO-FIXA**





REGO-FIX AG
Obermattweg 60
4456 Tenniken / Switzerland

P +41 61 976 14 66 F +41 61 976 14 14 www.rego-fix.com This is a non-controlled copy. All information given herein is subject to change without notice

The information given herein has been carefully checked and is believed to be correct. REGO-FIX, however, assumes no responsibility or liability for any errors, inaccuracies or omissions that may appear in this drawing

This document is subject to copyright laws. No part of this document may be reproduced or transmitted in any form or any means, electronic or mechanic, for any purpose, without the express written permission of REGO-FIX

Type: **ER20 D1/2"** 

Part No.: **112012702**Date: 03.10.2016

Scale: 2:1