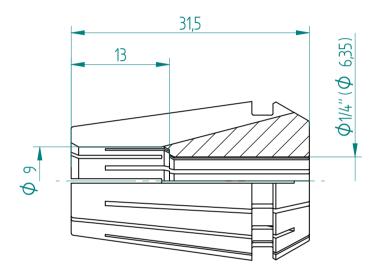

## **REGO-FIXA**





REGO-FIX AG
Obermattweg 60
4456 Tenniken / Switzerland

P +41 61 976 14 66 F +41 61 976 14 14 www.rego-fix.com This is a non-controlled copy. All information given herein is subject to change without notice

The information given herein has been carefully checked and is believed to be correct. REGO-FIX, however, assumes no responsibility or liability for any errors, inaccuracies or omissions that may appear in this drawing

This document is subject to copyright laws. No part of this document may be reproduced or transmitted in any form or any means, electronic or mechanic, for any purpose, without the express written permission of REGO-FIX

Type: **ER20 D1/4"** 

Part No. : 112006352

Date: 03.10.2016

Scale: 2:1