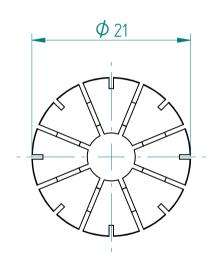

## **REGO-FIXA**





REGO-FIX AG
Obermattweg 60
4456 Tenniken / Switzerland

P +41 61 976 14 66 F +41 61 976 14 14 www.rego-fix.com This is a non-controlled copy. All information given herein is subject to change without notice

The information given herein has been carefully checked and is believed to be correct. REGO-FIX, however, assumes no responsibility or liability for any errors, inaccuracies or omissions that may appear in this drawing

This document is subject to copyright laws. No part of this document may be reproduced or transmitted in any form or any means, electronic or mechanic, for any purpose, without the express written permission of REGO-FIX

Type: **ER20 D1/4"** 

Part No. : 112006352

Date: 03.10.2016

Scale: 2:1