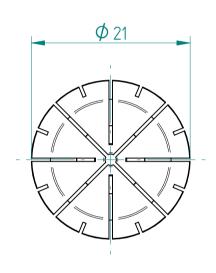

## **REGO-FIXA**





REGO-FIX AG
Obermattweg 60
4456 Tenniken / Switzerland

P +41 61 976 14 66 F +41 61 976 14 14 www.rego-fix.com This is a non-controlled copy. All information given herein is subject to change without notice

The information given herein has been carefully checked and is believed to be correct. REGO-FIX, however, assumes no responsibility or liability for any errors, inaccuracies or omissions that may appear in this drawing

This document is subject to copyright laws. No part of this document may be reproduced or transmitted in any form or any means, electronic or mechanic, for any purpose, without the express written permission of REGO-FIX

Type: ER20 D1.5
Part No.: 112001500
Date: 30.09.2016

Scale: 2:1