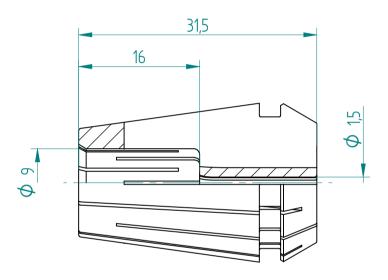

## **REGO-FIXA**





REGO-FIX AG
Obermattweg 60
4456 Tenniken / Switzerland

P +41 61 976 14 66 F +41 61 976 14 14 www.rego-fix.com This is a non-controlled copy. All information given herein is subject to change without notice

The information given herein has been carefully checked and is believed to be correct. REGO-FIX, however, assumes no responsibility or liability for any errors, inaccuracies or omissions that may appear in this drawing

This document is subject to copyright laws. No part of this document may be reproduced or transmitted in any form or any means, electronic or mechanic, for any purpose, without the express written permission of REGO-FIX

Type: ER20 D1.5
Part No.: 112001500
Date: 30.09.2016

Scale: 2:1