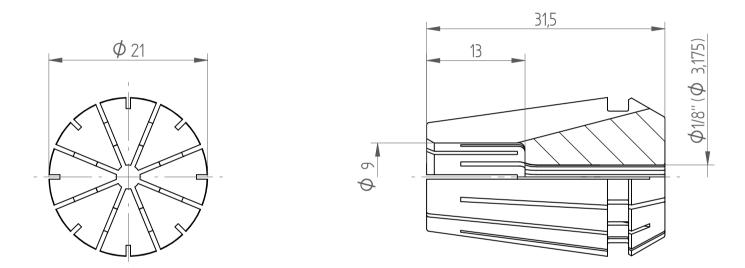

## **REGO-FIX AG**

Obermattweg 60 4456 Tenniken / Switzerland

P +41 61 976 14 66 F +41 61 976 14 14 www.rego-fix.com This is a non-controlled copy. All information given herein is subject to change without notice

The information given herein has been carefully checked and is believed to be correct. REGO-FIX, however, assumes no responsibility or liability for any errors, inaccuracies or omissions that may appear in this drawing

This document is subject to copyright laws. No part of this document may be reproduced or transmitted in any form or any means, electronic or mechanic, for any purpose, without the express written permission of REGO-FIX

Type :ER20 D1/8"Part No. :112003182Date :03.10.2016Scale :2:1