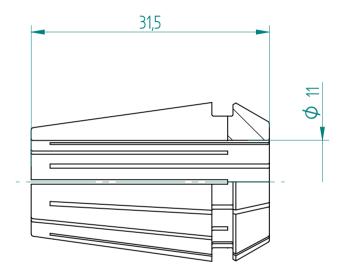

## **REGO-FIXA**





REGO-FIX AG
Obermattweg 60
4456 Tenniken / Switzerland

P +41 61 976 14 66 F +41 61 976 14 14 www.rego-fix.com This is a non-controlled copy. All information given herein is subject to change without notice

The information given herein has been carefully checked and is believed to be correct. REGO-FIX, however, assumes no responsibility or liability for any errors, inaccuracies or omissions that may appear in this drawing

This document is subject to copyright laws. No part of this document may be reproduced or transmitted in any form or any means, electronic or mechanic, for any purpose, without the express written permission of REGO-FIX

Type: **ER20 D11**Part No.: **112011000**Date: 03.10.2016

Scale: 2:1