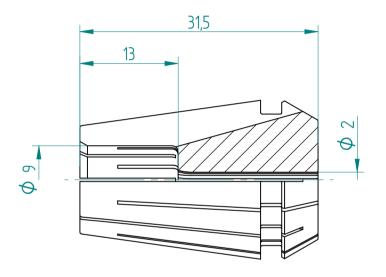

## **REGO-FIXA**





REGO-FIX AG
Obermattweg 60
4456 Tenniken / Switzerland

P +41 61 976 14 66 F +41 61 976 14 14 www.rego-fix.com This is a non-controlled copy. All information given herein is subject to change without notice

The information given herein has been carefully checked and is believed to be correct. REGO-FIX, however, assumes no responsibility or liability for any errors, inaccuracies or omissions that may appear in this drawing

This document is subject to copyright laws. No part of this document may be reproduced or transmitted in any form or any means, electronic or mechanic, for any purpose, without the express written permission of REGO-FIX

Type: **ER20 D2**Part No.: **112002000**Date: 16.10.2015

Scale: 2:1