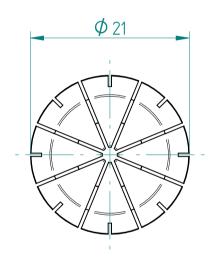

## **REGO-FIXA**





REGO-FIX AG
Obermattweg 60
4456 Tenniken / Switzerland

P +41 61 976 14 66 F +41 61 976 14 14 www.rego-fix.com This is a non-controlled copy. All information given herein is subject to change without notice

The information given herein has been carefully checked and is believed to be correct. REGO-FIX, however, assumes no responsibility or liability for any errors, inaccuracies or omissions that may appear in this drawing

This document is subject to copyright laws. No part of this document may be reproduced or transmitted in any form or any means, electronic or mechanic, for any purpose, without the express written permission of REGO-FIX

Type: **ER20 D2**Part No.: **112002000**Date: 16.10.2015

Scale: 2:1