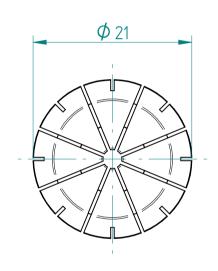

## **REGO-FIXA**





REGO-FIX AG
Obermattweg 60
4456 Tenniken / Switzerland

P +41 61 976 14 66 F +41 61 976 14 14 www.rego-fix.com This is a non-controlled copy. All information given herein is subject to change without notice

The information given herein has been carefully checked and is believed to be correct. REGO-FIX, however, assumes no responsibility or liability for any errors, inaccuracies or omissions that may appear in this drawing

This document is subject to copyright laws. No part of this document may be reproduced or transmitted in any form or any means, electronic or mechanic, for any purpose, without the express written permission of REGO-FIX

Type: ER20 D2.5
Part No.: 112002500
Date: 30.09.2016

Scale: 2:1