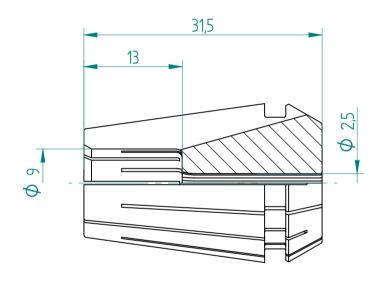

## **REGO-FIXA**





REGO-FIX AG
Obermattweg 60
4456 Tenniken / Switzerland

P +41 61 976 14 66 F +41 61 976 14 14 www.rego-fix.com This is a non-controlled copy. All information given herein is subject to change without notice

The information given herein has been carefully checked and is believed to be correct. REGO-FIX, however, assumes no responsibility or liability for any errors, inaccuracies or omissions that may appear in this drawing

This document is subject to copyright laws. No part of this document may be reproduced or transmitted in any form or any means, electronic or mechanic, for any purpose, without the express written permission of REGO-FIX

Type: ER20 D2.5
Part No.: 112002500
Date: 30.09.2016

Scale: 2:1