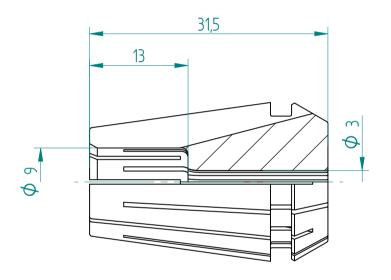

## **REGO-FIXA**





REGO-FIX AG
Obermattweg 60
4456 Tenniken / Switzerland

P +41 61 976 14 66 F +41 61 976 14 14 www.rego-fix.com This is a non-controlled copy. All information given herein is subject to change without notice

The information given herein has been carefully checked and is believed to be correct. REGO-FIX, however, assumes no responsibility or liability for any errors, inaccuracies or omissions that may appear in this drawing

This document is subject to copyright laws. No part of this document may be reproduced or transmitted in any form or any means, electronic or mechanic, for any purpose, without the express written permission of REGO-FIX

Type: **ER20 D3**Part No.: **112003000** 

Date: 03.10.2016

Scale: 2:1