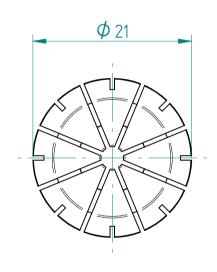

## **REGO-FIXA**





REGO-FIX AG
Obermattweg 60
4456 Tenniken / Switzerland

P +41 61 976 14 66 F +41 61 976 14 14 www.rego-fix.com This is a non-controlled copy. All information given herein is subject to change without notice

The information given herein has been carefully checked and is believed to be correct. REGO-FIX, however, assumes no responsibility or liability for any errors, inaccuracies or omissions that may appear in this drawing

This document is subject to copyright laws. No part of this document may be reproduced or transmitted in any form or any means, electronic or mechanic, for any purpose, without the express written permission of REGO-FIX

Type: **ER20 D3**Part No.: **112003000** 

Date: 03.10.2016

Scale: 2:1