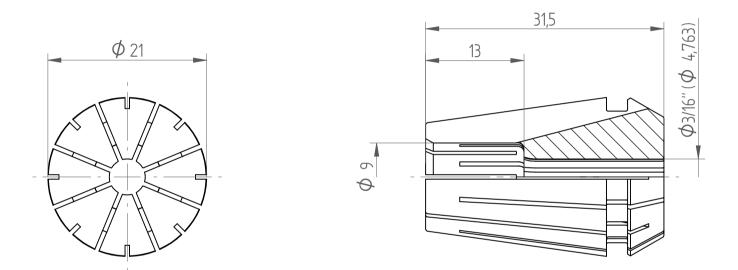

## **REGO-FIX AG**

Obermattweg 60 4456 Tenniken / Switzerland

P +41 61 976 14 66 F +41 61 976 14 14 www.rego-fix.com This is a non-controlled copy. All information given herein is subject to change without notice

The information given herein has been carefully checked and is believed to be correct. REGO-FIX, however, assumes no responsibility or liability for any errors, inaccuracies or omissions that may appear in this drawing

This document is subject to copyright laws. No part of this document may be reproduced or transmitted in any form or any means, electronic or mechanic, for any purpose, without the express written permission of REGO-FIX

Type :ER20 D3/16"Part No. :112004762Date :03.10.2016Scale :2:1