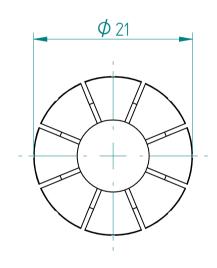

## **REGO-FIXA**





REGO-FIX AG
Obermattweg 60
4456 Tenniken / Switzerland

P +41 61 976 14 66 F +41 61 976 14 14 www.rego-fix.com This is a non-controlled copy. All information given herein is subject to change without notice

The information given herein has been carefully checked and is believed to be correct. REGO-FIX, however, assumes no responsibility or liability for any errors, inaccuracies or omissions that may appear in this drawing

This document is subject to copyright laws. No part of this document may be reproduced or transmitted in any form or any means, electronic or mechanic, for any purpose, without the express written permission of REGO-FIX

Type: **ER20 D3/8"** Part No.: **112009532** 

Date: 03.10.2016

Scale: 2:1