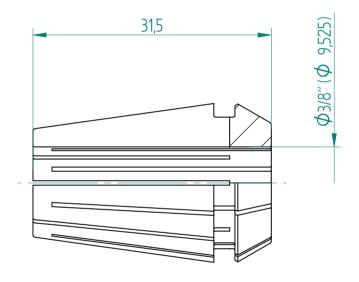

## **REGO-FIXA**





REGO-FIX AG
Obermattweg 60
4456 Tenniken / Switzerland

P +41 61 976 14 66 F +41 61 976 14 14 www.rego-fix.com This is a non-controlled copy. All information given herein is subject to change without notice

The information given herein has been carefully checked and is believed to be correct. REGO-FIX, however, assumes no responsibility or liability for any errors, inaccuracies or omissions that may appear in this drawing

This document is subject to copyright laws. No part of this document may be reproduced or transmitted in any form or any means, electronic or mechanic, for any purpose, without the express written permission of REGO-FIX

Type: **ER20 D3/8"** Part No.: **112009532** 

Date: 03.10.2016

Scale: 2:1