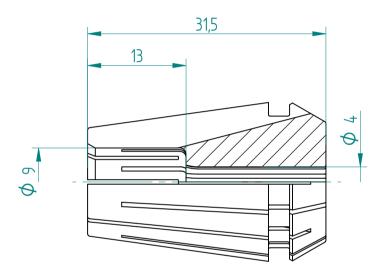

## **REGO-FIXA**





REGO-FIX AG
Obermattweg 60
4456 Tenniken / Switzerland

P +41 61 976 14 66 F +41 61 976 14 14 www.rego-fix.com This is a non-controlled copy. All information given herein is subject to change without notice

The information given herein has been carefully checked and is believed to be correct. REGO-FIX, however, assumes no responsibility or liability for any errors, inaccuracies or omissions that may appear in this drawing

This document is subject to copyright laws. No part of this document may be reproduced or transmitted in any form or any means, electronic or mechanic, for any purpose, without the express written permission of REGO-FIX

Type: **ER20 D4**Part No.: **112004000** 

Date: 03.10.2016

Scale: 2:1