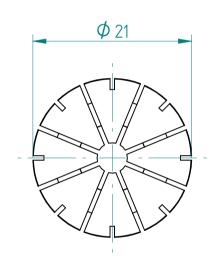

## **REGO-FIXA**





REGO-FIX AG
Obermattweg 60
4456 Tenniken / Switzerland

P +41 61 976 14 66 F +41 61 976 14 14 www.rego-fix.com This is a non-controlled copy. All information given herein is subject to change without notice

The information given herein has been carefully checked and is believed to be correct. REGO-FIX, however, assumes no responsibility or liability for any errors, inaccuracies or omissions that may appear in this drawing

This document is subject to copyright laws. No part of this document may be reproduced or transmitted in any form or any means, electronic or mechanic, for any purpose, without the express written permission of REGO-FIX

Type: **ER20 D4**Part No.: **112004000** 

Date: 03.10.2016

Scale: 2:1