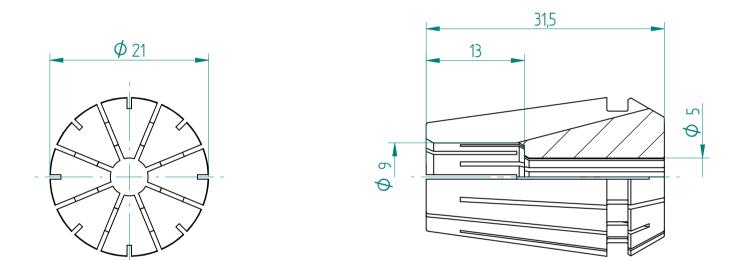

| Type :     | ER20 D5    |
|------------|------------|
| Part No. : | 112005000  |
| Date :     | 03.10.2016 |
| Scale :    | 2:1        |