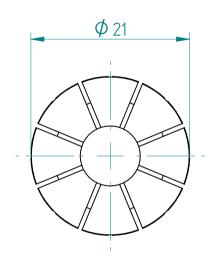

## **REGO-FIXA**





REGO-FIX AG
Obermattweg 60
4456 Tenniken / Switzerland

P +41 61 976 14 66 F +41 61 976 14 14 www.rego-fix.com This is a non-controlled copy. All information given herein is subject to change without notice

The information given herein has been carefully checked and is believed to be correct. REGO-FIX, however, assumes no responsibility or liability for any errors, inaccuracies or omissions that may appear in this drawing

This document is subject to copyright laws. No part of this document may be reproduced or transmitted in any form or any means, electronic or mechanic, for any purpose, without the express written permission of REGO-FIX

Type: **ER20 D5/16"** 

Part No. : **112007942**Date : 16.10.2015

Scale: 2:1