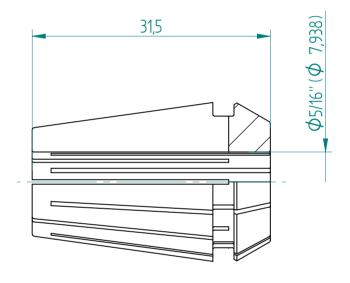

## **REGO-FIXA**





REGO-FIX AG
Obermattweg 60
4456 Tenniken / Switzerland

P +41 61 976 14 66 F +41 61 976 14 14 www.rego-fix.com This is a non-controlled copy. All information given herein is subject to change without notice

The information given herein has been carefully checked and is believed to be correct. REGO-FIX, however, assumes no responsibility or liability for any errors, inaccuracies or omissions that may appear in this drawing

This document is subject to copyright laws. No part of this document may be reproduced or transmitted in any form or any means, electronic or mechanic, for any purpose, without the express written permission of REGO-FIX

Type: **ER20 D5/16"** 

Part No. : **112007942**Date : 16.10.2015

Scale: 2:1