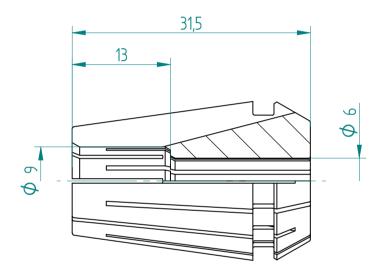

## **REGO-FIXA**





REGO-FIX AG
Obermattweg 60
4456 Tenniken / Switzerland

P +41 61 976 14 66 F +41 61 976 14 14 www.rego-fix.com This is a non-controlled copy. All information given herein is subject to change without notice

The information given herein has been carefully checked and is believed to be correct. REGO-FIX, however, assumes no responsibility or liability for any errors, inaccuracies or omissions that may appear in this drawing

This document is subject to copyright laws. No part of this document may be reproduced or transmitted in any form or any means, electronic or mechanic, for any purpose, without the express written permission of REGO-FIX

Type: **ER20 D6** Part No.: **112006000** 

Date: 03.10.2016

Scale: 2:1