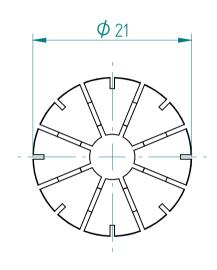

## **REGO-FIXA**





REGO-FIX AG
Obermattweg 60
4456 Tenniken / Switzerland

P +41 61 976 14 66 F +41 61 976 14 14 www.rego-fix.com This is a non-controlled copy. All information given herein is subject to change without notice

The information given herein has been carefully checked and is believed to be correct. REGO-FIX, however, assumes no responsibility or liability for any errors, inaccuracies or omissions that may appear in this drawing

This document is subject to copyright laws. No part of this document may be reproduced or transmitted in any form or any means, electronic or mechanic, for any purpose, without the express written permission of REGO-FIX

Type: **ER20 D6** Part No.: **112006000** 

Date: 03.10.2016

Scale: 2:1